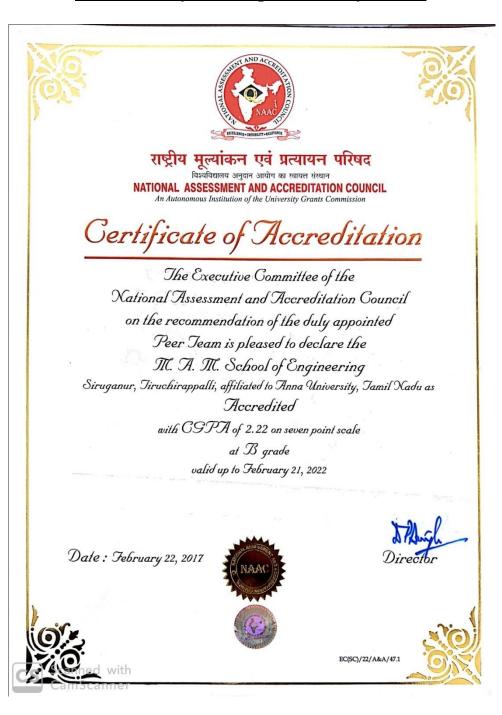

#### Accredited by NAAC upto February - 2022

#### राष्ट्रीय मूल्यांकन एवं प्रत्यायन परिषद

विज्ञांविद्यालय अनुवान आयोग का न्वायत्त संस्थान

NATIONAL ASSESSMENT AND ACCREDITATION COUNCIL
An Autonomous Institution of the University Grants Commission

## Gertificate of Accreditation

The Executive Committee of the

National Assessment and Accreditation Council

on the recommendation of the duly appointed

Peer Jeam is pleased to declare the

M. A. M. School of Engineering

Siruganur, Tiruchirappalli, affiliated to Anna University, Tamil Nadu as

Accredited

with CSPA of 2.22 on seven point scale

al B grade valid up to Tebruary 21, 2022

Dale: Tebruary 22, 2017

Director

KEND/H/AAA/401