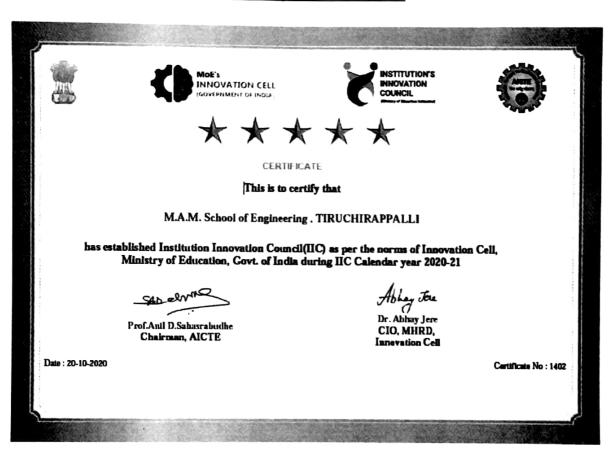

# Establishment of Institution's Innovation Council (IIC) during the IIC calendar year 2020-2021

had undertaken various activities prescribed by Innovation Cell, Ministry of Education, Covt. of India to promote Innovation and Start-up in campus during the IIC calendar year 2020-21.

Prof. And D.Sahasrabud

Dr. Abbay Jer

ry Jere Mr. Dipon Salu to Officer Ambient Inservation III who Cell MOE, Inservation C

Certificate No: 1402

Issued On : 2022-01-03

Dr. P. RANJITH KUMAR
PRINCIPAL
M.A.M. SCHOOL OF ENGINEERING
SIRUGANUR, TRICHY - 105

# Establishment of Institution's Innovation Council (IIC) during the IIC calendar year 2020-2021

Accredited by NAAC

Approved by AICTE, New Delhi | Affiliated to Anna University, Chennai

Siruganur, Trichy -621 105. www.mamse.in