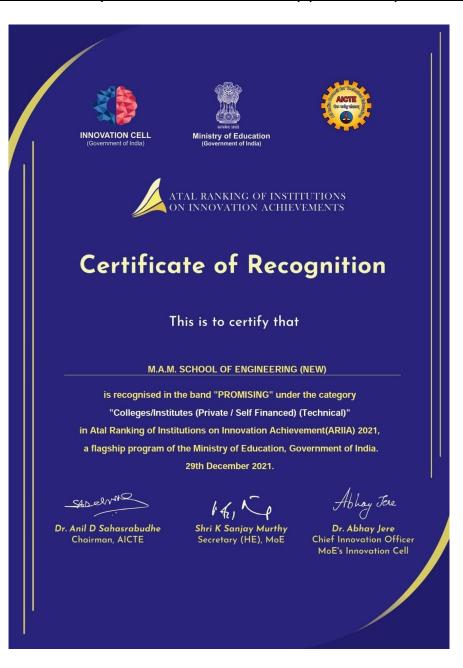

Recognized in the band "Promising" under the category "Colleges/Institutes (Private / Self Financed) (Technical)" in ARIIA 2021

Dr. P. RANJITH KUMAR PRINCIPAL SIRUGANUR, TRICHY - 105

Accredited by NAAC
Approved by AICTE, New Delhi | Affiliated to Anna University, Chennai

#### **Accredited by ISO**

Accredited by NAAC

Approved by AICTE, New Delhi | Affiliated to Anna University, Chennai

Siruganur, Trichy -621 105. www.mamse.in

Recognized in the band "Promising" under the category

"Colleges/Institutes (Private / Self Financed) (Technical)" in ARIIA 2021

Accredited by NAAC

Approved by AICTE, New Delhi | Affiliated to Anna University, Chennai

Siruganur, Trichy -621 105. www.mamse.in