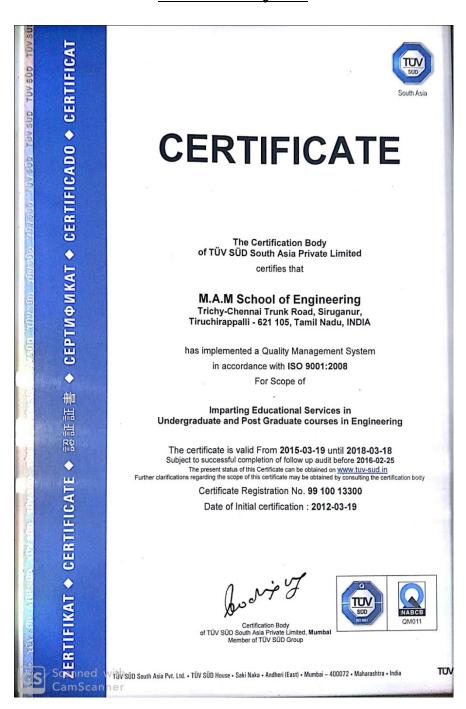

ZERTIFIKAT ◆ CERTIFICATE ◆ 認証証書 ◆ CEPTNΦИKAT ◆ CERTIFICADO ◆ CERTIFICAT

## **CERTIFICATE**

The Certification Body of TÜV SÜD South Asia Private Limited certifies that

M.A.M School of Engineering Trichy-Chennal Trunk Road, Siruganur, Tiruchirappalii - 821 105, Tamii Nadu, INDIA

has implemented a Quality Management System in accordance with ISO 9001:2008 For Scope of

Imparting Educational Services in Undergraduate and Post Graduate courses in Engineering

The certificate is valid From 2015-03-19 until 2018-03-18
Subject to successful completion of follow up audit before 2016-02-25
The present status of this Certificate can be obtained on <u>More functual in</u>
Further clarifications regarding the scope of this cardicate may be obtained by corruding the cardication box

Certificate Registration No. 99 100 13300

Date of Initial certification : 2012-03-19

كي مزم دي

Cortification Body of TOV SOD Scoats Asia Private Limited, Mumbal Mainter of TOV SOO Group

/ (1975)20 South Asia Fri. Ltd. + 1197 890 Huma - Sati Nuta - Andhan Wasti - Muntusi - 400072 - Maharashtru - India