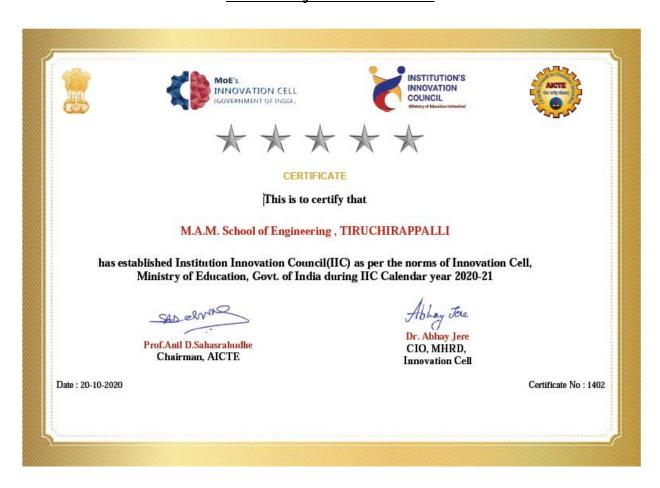

# Establishment of Institution's Innovation Council (IIC) during the IIC calendar year 2020-2021

had undertaken various activities prescribed by Innovation Cell, Ministry of Education, Covt. of India to promote Innovation and Start-up in campus during the IIC calendar year 2020-21.

Prof. And D.Sahasrabud

Dr. Abbay Jer

ry Jere Mr. Dipon Salu to Officer Ambient Inservation III who Cell MOE, Inservation C

Certificate No: 1402

Issued On : 2022-01-03

Dr. P. RANJITH KUMAR
PRINCIPAL
M.A.M. SCHOOL OF ENGINEERING
SIRUGANUR, TRICHY - 105