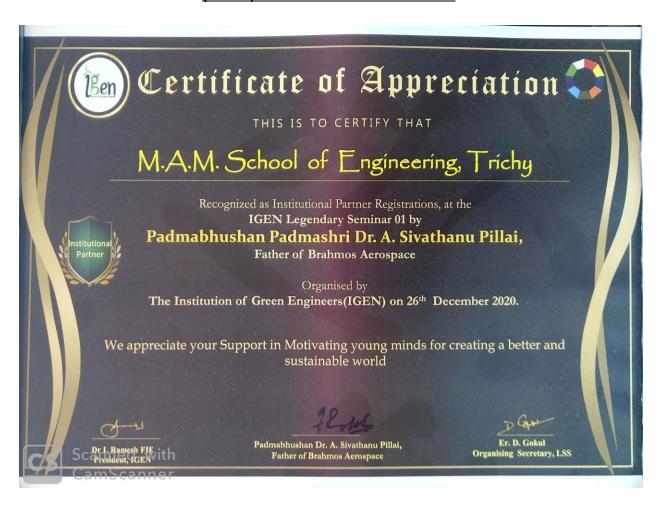

Accredited by NAAC
Approved by AICTE, New Delhi | Affiliated to Anna University, Chennai
Siruganur, Trichy -621 105.

Recognized as Institutional Partner by The Institution of Green Engineer
(IGEN) on 28th December 2020

Siruganur, Trichy -621 105. www.mamse.in

Recognized as Institutional Partner by The Institution of Green Engineer
(IGEN) on 28th December 2020