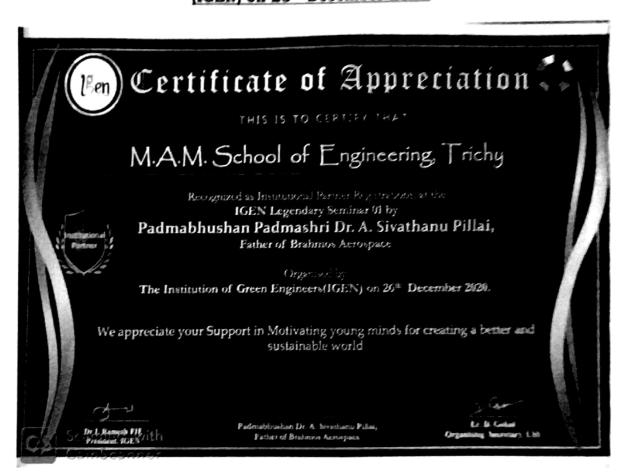

Accredited by NAAC
Approved by AICTE, New Delhi | Affiliated to Anna University, Chennai
Siruganur, Trichy -621 105.

Recognized as Institutional Partner by The Institution of Green Engineer
(IGEN) on 28th December 2020

Siruganur, Trichy -621 105. www.mamse.in

Recognized as Institutional Partner by The Institution of Green Engineer
(IGEN) on 28th December 2020