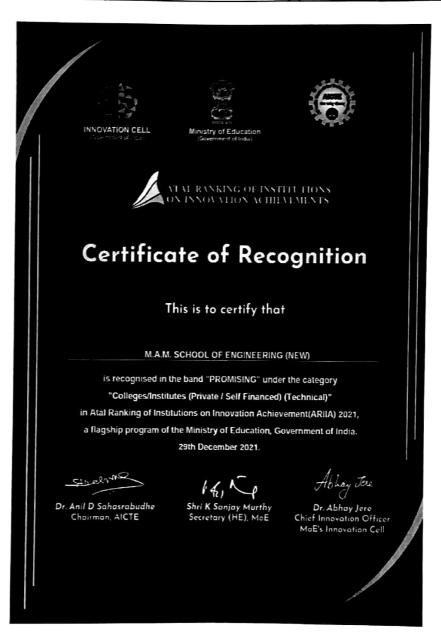

Recognized in the band "Promising" under the category "Colleges/Institutes (Private / Self Financed) (Technical)" in ARIIA 2021

Dr. P. RANJITH KUMAR PRINCIPAL SIRUGANUR, TRICHY - 105

Accredited by NAAC
Approved by AICTE, New Delhi | Affiliated to Anna University, Chennai

#### **Accredited by ISO**

Accredited by NAAC

Approved by AICTE, New Delhi | Affiliated to Anna University, Chennai

Siruganur, Trichy -621 105. www.mamse.in

Recognized in the band "Promising" under the category

"Colleges/Institutes (Private / Self Financed) (Technical)" in ARIIA 2021

Accredited by NAAC

Approved by AICTE, New Delhi | Affiliated to Anna University, Chennai

Siruganur, Trichy -621 105. www.mamse.in